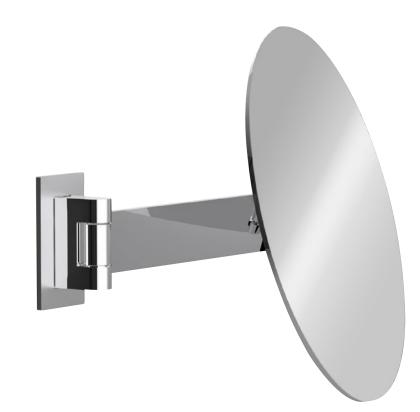

## Magnifying Mirrors Unlighted

Single arm

FACE

- 3x magnification
- Full pivotal adjustment
- Covered backplate
- Adapter plate for improved stability, 65 x 34 x 2,5 mm

| Code   | Version |          |
|--------|---------|----------|
| 020831 | chrome  | ø 200 mm |