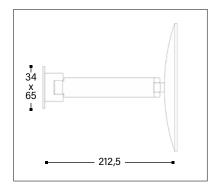

## Magnifying Mirrors Unlighted

Single arm

FACE

- 3x magnification
- Full pivotal adjustment
- Covered backplate
- Adapter plate for improved stability, 65 x 34 x 2,5 mm

| Code   | Version |          |
|--------|---------|----------|
| 020831 | chrome  | ø 200 mm |